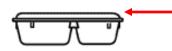

#### **DESIGN:** Flex lid for medium SHU trays

- Compatible with FX-5300 trays
- Ribbing for flatness
- Bi-directional fit
- Beaded rim for added durability
- Raised rim for easy grip
- Specially-designed overhang for less breakage

#### DIMENSIONS:

Length: 9.25" Width: 6.75" Height: 0.38"

Height with tray: 2.38"

Double park trays in standard door slot (no need to wait for inmate to remove first one)

www.joneszylon.com