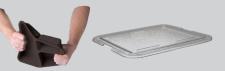

#### **DESIGN:** Flex lid for medium SHU trays

- Compatible with FX-5300 trays
- Ribbing for flatness
- Bi-directional fit
- Beaded rim for added durability
- Raised rim for easy grip
- Specially-designed overhang for less breakage